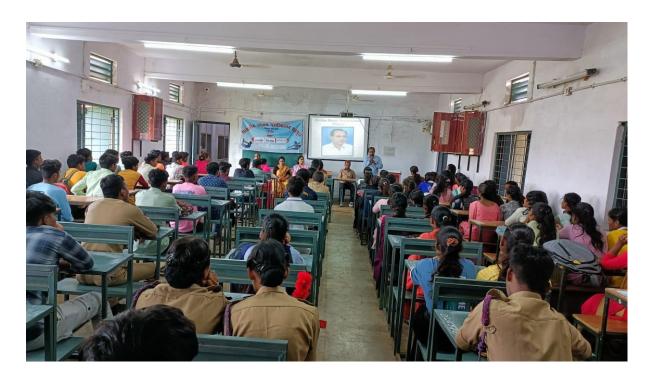

## **INDUCTION PROGRAM**

Transition from school to college life is one of the most challenging events in a students' life. When new students enter an institution, they come with diverse thoughts, backgrounds and preparations. They come into a new unfamiliar environment, and many of them have little knowledge of a college. An important task, therefore, is to welcome new students to Higher Education and prepare them for their new role. Student Induction is designed to help in the whole process. At Govt. Degree College Shahpura Dindori is taken seriously, and as something more than the mere orientation Programme, It inculcate in them the ethos and culture of the institution, help them build bonds with other students and faculty members, and expose them to a sense of larger purpose and self-exploration. In other words, it is a well-planned event to educate the new entrants about the environment in the institution, and connect them with the people in house. Student Induction Programme engages with the new students as soon as they come into the institution; before regular classes start. At the start of the induction, the incumbents learn about the institutional policies, processes, practices, culture and values, and their mentor groups are formed.